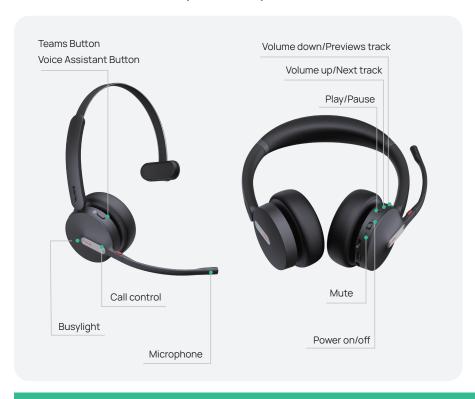

## **HOW TO USE (BH70)**



## **HOW TO PAIR**



|              |                                 | BH76/BH76 Plus          | BH71 Pro                                        | BH70                    |
|--------------|---------------------------------|-------------------------|-------------------------------------------------|-------------------------|
|              |                                 |                         |                                                 |                         |
| Connectivity | Bluetooth® 5.2                  | •                       | •                                               | •                       |
|              | Dual connectivity               | •                       | •                                               | •                       |
|