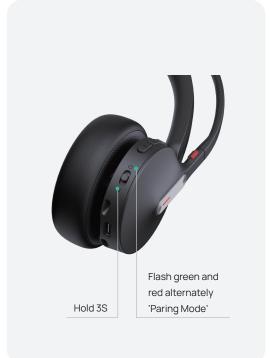

## **HOW TO PAIR**

|              |                                 | BH76/BH76 Plus          | BH71 Pro                                        | BH70                    |
|--------------|---------------------------------|-------------------------|-------------------------------------------------|-------------------------|
|              |                                 |                         |                                                 |                         |
| Connectivity | Bluetooth® 5.2                  | •                       | •                                               | •                       |
|              | Dual connectivity               | •                       | •                                               | •                       |
|              | Wireless range                  | Up to 45 m/Up to 150 ft | Up to 40 m/Up to 131ft                          | 30m/100ft               |
|              | Battery life                    | up to 40 hours          | 10-hour, 20-hour extra hours with charging case | Up to 43 hrs            |
|              | USB connectivity options        | USB-A or USB-C          | USB-A or USB-C                                  | USB-A or USB-C          |
| Audio        | Active Noise Cancellation (ANC) | •                       |                                                 |                         |
|              | Voice assistant enabled         | •                       | •                                               | •                       |
| Ease of use  | Wearing style                   | On the ear/Over the ear | Hook on the ear                                 | On the ear              |
|              | Retractable boom arm            | •                       |                                                 |                         |
|              | Integrated busylight            | •                       | •                                               | •                       |
|              | Soft memory foam ear cushions   | •                       |                                                 | •                       |
|              | Smart sensors                   | •                       |                                                 |                         |
|              | Call management from headset    | •                       | •                                               | •                       |
|              | Optional charging stand/case    | •                       | •                                               | •                       |
|              | Certifications                  | Microsoft certification | Microsoft certification                         | Microsoft certification |